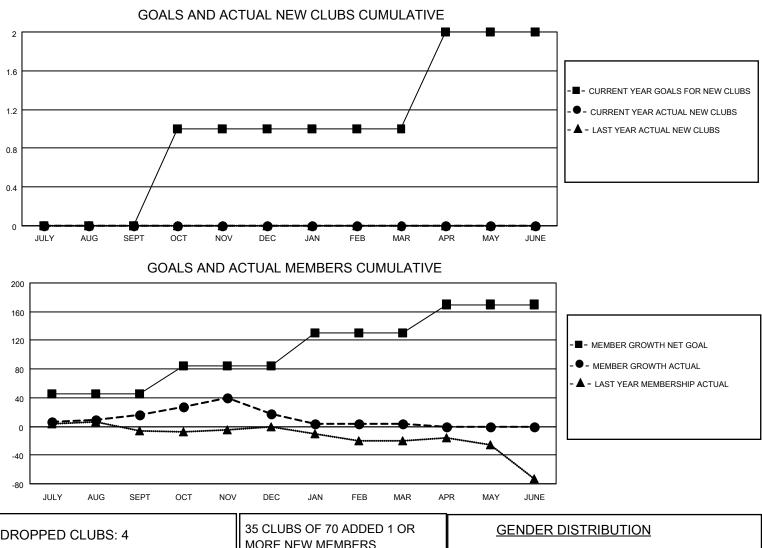

## LOCATION REP OF SOUTH AFRICA

District 410 E

Results as of: 3/31/2022

| Clubs                 |               |           |               | Members               |                        |                         |                                                    |
|-----------------------|---------------|-----------|---------------|-----------------------|------------------------|-------------------------|----------------------------------------------------|
| RESULTS FOR 2021-2022 |               |           |               | RESULTS FOR 2021-2022 |                        |                         |                                                    |
| QUARTER               | NEW CLUB GOAL | NEW CLUBS | DROPPED CLUBS | QUARTER               | BER GROWTH NET<br>GOAL | MEMBER GROWTH<br>ACTUAL | DROPPED<br>MEMBERS ACTUAL<br>(including transfers) |
| JULY/AUG/SEPT         | 0             | 0         | 4             | JULY/AUG/SEPT         | 45                     | 38                      | 17                                                 |
| OCT/NOV/DEC           | 1             | 0         | 0             | OCT/NOV/DEC           | 40                     | 42                      | 36                                                 |
| JAN/FEB/MAR           | 0             | 0         | 0             | JAN/FEB/MAR           | 45                     | 26                      | 32                                                 |
| APR/MAY/JUNE          | 1             | 0         | 0             | APR/MAY/JUNE          | 40                     | 0                       | 0                                                  |

| DROPPED CLUBS: 4 |    |                           |                                     | 503 (52.29%)<br>459 (47.71%) |  |
|------------------|----|---------------------------|-------------------------------------|------------------------------|--|
| DROPPED MEMBERS  |    |                           | NON BINARY                          | 0 (0.00%)                    |  |
| DECEASED         | 9  |                           | PREFER NOT TO ANSWER                | 0 (0.00%)                    |  |
| CLUB CANCELLED   | 0  | CLICK HERE FOR CUMULATIVE | TOTAL FAMILY UNIT MEMBERS           | 6 298                        |  |
| OTHER            | 76 | MEMBERSHIP DATA           |                                     |                              |  |
| TOTAL            | 85 |                           | FAMILY MEMBERS PAYING HALF DUES 154 |                              |  |
|                  |    |                           |                                     |                              |  |